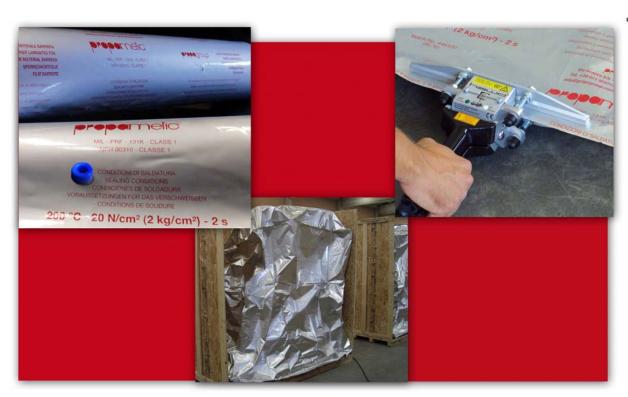

#### CAPS / SACKS / BAGS / TUBES

Custom made for the cover or containment of materials or equipment. Rolls of tubes of various widths and lengths, suitable to create 150mm to 1750mm opening bags.

Thanks to a hot bar sealer they can be sealed perfectly.

On customer request, the packaging can also be finished with a small window making it possible to monitor the internal level of moisture from the outside of the package. A sealing valve can also be inserted to create a vacuum.

### HOT BAR WELDING MACHINE FOR ALUMINIUM WELDING

Very strong and reliable, this welding machine is able to work continuously, without stopping, due to its knurled bars, heated by resistances with thermostat to control and maintain the set temperature, ensuring airtight sealing.