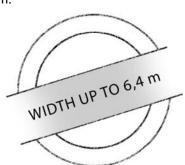

#### **REELS**

Rolls in various widths and lengths, suitable to create custom packaging.

- Film in flat leaf from 150mm to 1750mm
- Single fold or multi fold film from 1700mm to 6400mm