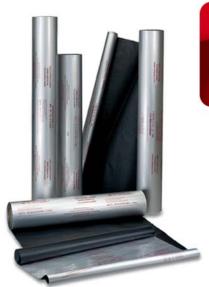

#### **REELS**

Rolls in various widths and lengths, suitable to create custom packaging.

- Film in flat leaf from 150mm to 1750mm
- Single fold or multi fold film from 1700mm to 6400mm

#### CAPS / SACKS / BAGS / TUBES

Custom made for the cover or containment of materials or equipment. Rolls of tubes of various widths and lengths, suitable to create 150mm to 1750mm opening bags.

Thanks to a hot bar sealer they can be sealed perfectly.