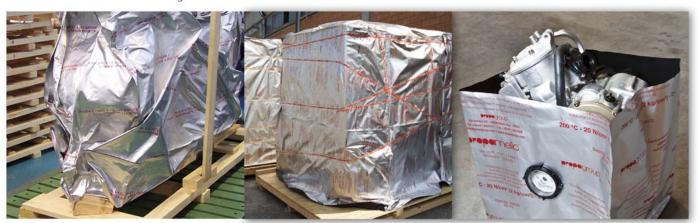

#### CAPS / SACKS / BAGS / TUBES

Custom made for the cover or containment of materials or equipment. Rolls of tubes of various widths and lengths, suitable to create 150mm to 1750mm opening bags.

Thanks to a hot bar sealer they can be sealed perfectly.

On customer request, the packaging can also be finished with a small window making it possible to monitor the internal level of moisture from the outside of the package. A sealing valve can also be inserted to create a vacuum.