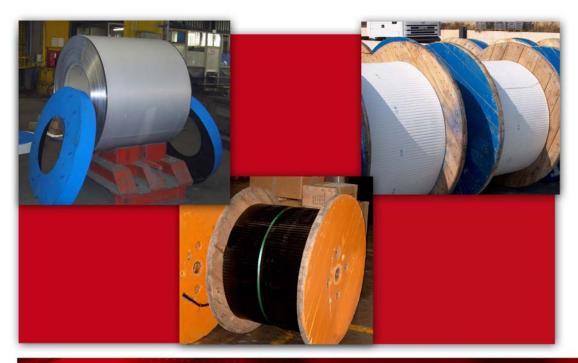

**PROPAFLEX** is designed to satisfy the needs of the major steelmakers and the most important cable manufacturers in the world, but it can also be adopted in many other manufacturing industries applications.

Standard colours of the outer shaped surface: blue, white, black.