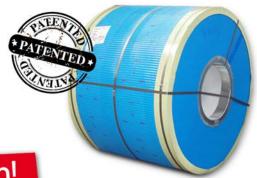

- the inner surface is smooth and perfectly adheres even to rounded surfaces, protecting them with the maximum efficacy
- the outer surface is specially undulated in order to reduce friction with other materials, but above all is capable of withstanding violent impacts, heavy weights, shocks or compressions without any problem

Technical data common to all types:

- Inner core diameter 76 mm
- Width from 50 to 1500 mm
- Maximum outer diameter of roll 1000 mm
- Nominal length 100 m

On request **PROPAFLEX** can be produced with:

- Printing and personalized colours
- Anti UV and/or Anti-Slip (AS) treatment
- · A strapping integrated band

Standard colours of the outer shaped surface: blue, white, black.