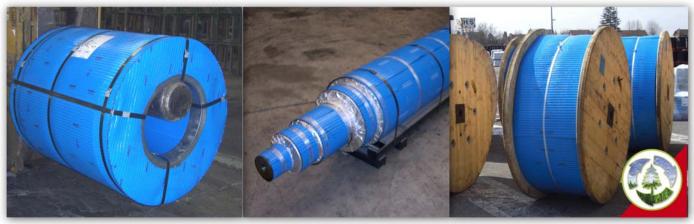

- the inner surface is smooth and perfectly adheres even to rounded surfaces, protecting them with the maximum efficacy
- the outer surface is specially undulated in order to reduce friction with other materials, but above all is capable of withstanding violent impacts, heavy weights, shocks or compressions without any problem

**PROPAFLEX** is designed to satisfy the needs of the major steelmakers and the most important cable manufacturers in the world, but it can also be adopted in many other manufacturing industries applications.

Standard colours of the outer shaped surface: blue, white, black.